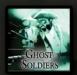

## SHADOW WITCH MINION CHART

\* Basic Game

D6 Roll

Result

1-2

Ghost Soldiers - (Minion - Ghost - Horde)

Fight Dice 3 Victory - 5 Investigation

Fight Dice 3
Wounds 3

Notes:

Heroes must use their Spirit instead of Combat during this Fight.

3-4

Living Trees - (Minion - Magik - Plant)

Fight Dice 3 Victory - 5 Investigation

Wounds 4

Notes:

When *Living Trees* is rolled, place a *Living Trees* Marker in one additional Random Location as well.